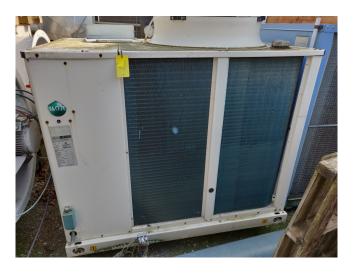

#### Used Itelco Clima AQL 40.BFC.1P.PHC.3PH

Used, well maintained Itelco Clima AQL 40.BFC.1P.PHC.3PH+N.FSC.C Air-cooled water chiller // 2x Compressors // 1x Fans // Refrigerant R407C // Year of Manf. 2007. For all the other specs, see the picture of the manufacturer model plate or the attached pdf file (if available) \*Why choose for HOSBV? Were not only the largest used refrigeration specialist in Europe, but also, we deliver all equipment including an extensive test, warranty and industrial cleaning. \*Optional we can also arrange the logistics.