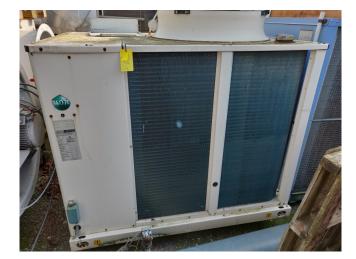

#### Used Itelco Clima AQL 40.BFC.1P.PHC.3PH

Used, well maintained Itelco Clima AQL 40.BFC.1P.PHC.3PH+N.FSC.C Air-cooled water chiller // 2x Compressors // 1x Fans // Refrigerant R407C // Year of Manf. 2007. For all the other specs, see the picture of the manufacturer model plate or the attached pdf file (if available) \*Why choose for HOSBV? Were not only the largest used refrigeration specialist in Europe, but also, we deliver all equipment including an extensive test, warranty and industrial cleaning. \*Optional we can also arrange the logistics.