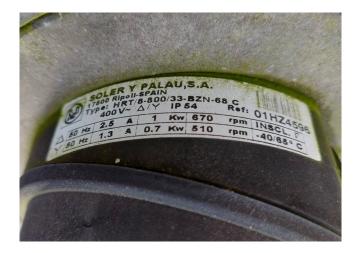

#### Used Itelco Clima AQL 40.BFC.1P.PHC.3PH

Used, well maintained Itelco Clima AQL 40.BFC.1P.PHC.3PH+N.FSC.C Air-cooled water chiller // 2x Compressors // 1x Fans // Refrigerant R407C // Year of Manf. 2007. For all the other specs, see the picture of the manufacturer model plate or the attached pdf file (if available) \*Why choose for HOSBV? Were not only the largest used refrigeration specialist in Europe, but also, we deliver all equipment including an extensive test, warranty and industrial cleaning. \*Optional we can also arrange the logistics.

# Your partner for used commercial and industrial refrigeration equipment

MODELLO .AQL 40.BFC.1P.PHC.3PH + N.FSC.C CE 1115 OdL 77926002 MATRICOLA SERIAL NUMBER 2771217918 ANNO DI COSTRUZ CARICA REFR. REFRIGERANT CHARGER ALTA PRESSIONE BASSA PRESSION 18.6 ALIM. POTENZA 3+N 50 CORRENTE DI SPUNTO 145 CORRENTE A PIENO CARICO 38.5 (max) A POTENZA ASSORBITA 20.1 PRESS. ESERC.ACQUA 3 MASSA (max) Kg 475 ITELCO INDUSTRY S.r.I Via XXV Aprile 29 200 MADE IN ITALY COD.0358